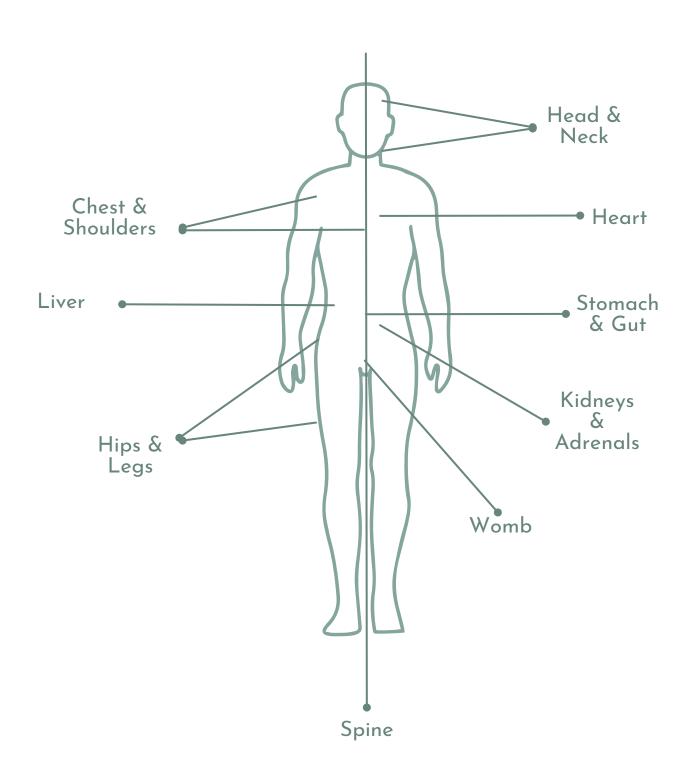

#### **SOMATIC Tracker**

USE THIS CHART TO HIGHLIGHT THE SYMPTOMS YOU EXPERIENCE AND THE MOST CHALLENGING AREAS OF YOUR PHYSICAL BODY. IF YOU LIKE YOU CAN ADD ORGANS EG KIDNEYS, ADRENALS OR CHAKRAS TOO. NEXT TO EACH SYMPTOM WRITE THE SEVERITY AND DURATION.

TIP: USE MY SOMATIC BODY MAPPING PRACTICE TO HELP YOU