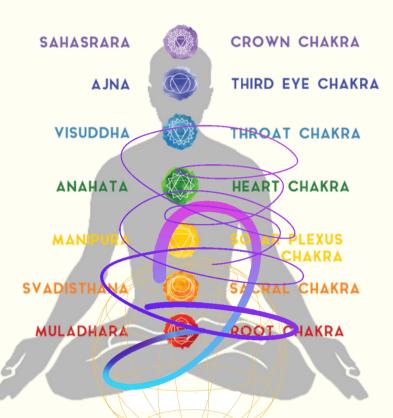

### WOMB ENERGETICS

Womb is the foundation of your physical and energetic body. The pelvis supports the structure of your skeletal system. Womb supports the energetic flow through all upper chakras.

Yoni means 'sacred passageway' or 'source' Hara or Dantien in men, means 'ocean of energy.'

Imagine womb as the foundations of your house or temple. Everything is built on top of this foundations. Heart, throat and womb intelligence are one system. They mirror each other energetically.

Earth energy and resourcing enter the body through the root chakra, womb space and sacral chakra and rise up the body. When womb is healed all upper energy centres become more accessible.