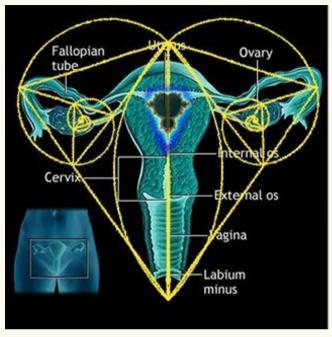

#### PHYSICAL

The uterus is a hollow, pear-shaped muscular organ that is located in the pelvic region of a woman. It is responsible for the implantation (receiving) and nourishment (nurturing) of the fertilised ovum. The uterus is innervated by parasympathetic nerve supply from S234. The uterus can be affected by hormonal conditions, thyroid problems, fibroids and polyps, prolapse and other pelvic floor conditions, infections, birth trauma, sexual trauma and much more. Adrenal stress and fatigue and emotional tension can affect the structure and function of the uterus.

### WOMB ENERGETICS

Womb is the foundation of your physical and energetic body. The pelvis supports the structure of your skeletal system. Womb supports the energetic flow through all upper chakras.

Yoni means 'sacred passageway' or 'source' Hara or Dantien in men, means 'ocean of energy.'